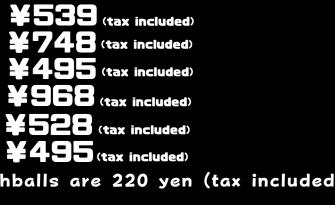

### ¥420 each (Tax excluded) ¥462 (tax included)

Garigari-kun Sour ¥539 (tax included) kaku jumbo highball ¥748 (tax included) japanese SAKE 1 cup ¥495 (tax included) Cold sake Hakkaisan Plum wine (on the rocks or soda) **¥528** (tax included) Glass of wine (red and white)

\*Strong shochu and highballs are 220 yen (tax included)