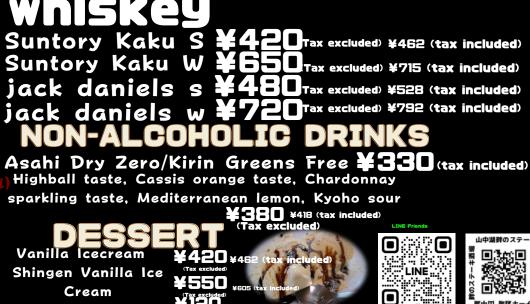

### ¥420 each (Tax excluded) ¥462 (tax included)

Garigari-kun Sour ¥539 (tax included) kaku jumbo highball ¥748 (tax included) japanese SAKE 1 cup ¥495 (tax included) Cold sake Hakkaisan Plum wine (on the rocks or soda) **¥528** (tax included) Glass of wine (red and white)

# whskey

Vanilla Icecream Shingen Vanilla Ice Cream Garigari-kun Soda

大ジョッキ¥780(tax included)

Sapporo Black Label

Asahi Superdry

SOFT DRINK

Coca-Cola/Orange Juice/Oolong Tea/Ginger Ale Sweet/Dry/Mt. Fuji Carbonated Water